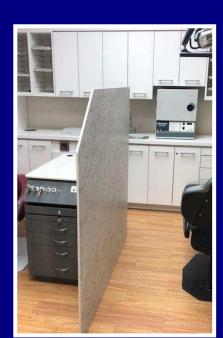

# THIN SCREEN PRIVACY WALLS

·Walls measure

 $\cdot 60$ " x 60" x 1/2" thick.

·Secured to the side of the delivery unit using 2" long spacers and bolts

.

800-247-4109

#### THIN SCREEN PRIVACY WALLS

Each wall measures 60" x 60" x 1/2"

Weight Approx. 94 lbs.

Attaches to the side of a delivery unit with four stainless bolts and threaded steel inserts. Spacers secure walls

 $1\ 3/4$ " away from the side of unit.