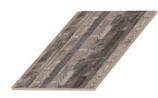

## THIN SCREEN PRIVACY WALLS

CALCUTTA BLANC TS501

STERLING CALCUTTA TS308

SOAPSTONE MIST TS307

BLACK AMANI TS404

VOLAKAS MARBLE TS504

TAJ MAHAL TS311

QUARTZITE FALLS TS102

DISTRESSED PINE TS101

ITALIAN CARRARA TS503

SPANISH LIMESTONE TS306

Printed representation may vary from product. Please see actual sample for more accurate color and composition.

QUARTZ RAPIDS TS309

RUGGED STEEL TS401