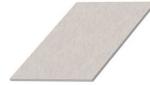

## THIN SCREEN PRIVACY WALLS

CALCUTTA BLANC TS501

STERLING CALCUTTA TS308

SOAPSTONE MIST TS307

BLACK AMANI TS404

VOLAKAS MARBLE TS504

TAJ MAHAL TS311

QUARTZITE FALLS TS102

DISTRESSED PINE TS101

ITALIAN CARRARA TS503

SPANISH LIMESTONE TS306

Printed representation may vary from product. Please see actual sample for more accurate color and composition.

QUARTZ RAPIDS TS309

RUGGED STEEL TS401