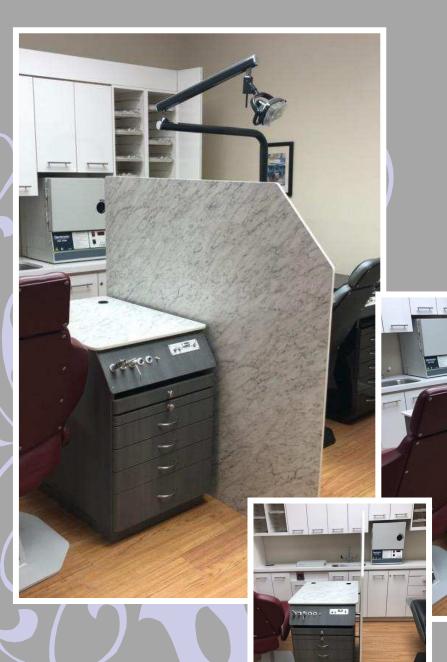

## THIN SCREEN

### PRIVACY WALLS

# THIN SCREEN PRIVACY WALLS

·Walls measure

 $\cdot 60$ " x 60" x 1/2" thick.

·Secured to the side of the delivery unit using 2" long spacers and bolts

.

800-247-4109

#### THIN SCREEN PRIVACY WALLS

Each wall measures 60" x 60" x 1/2"

Weight Approx. 94 lbs.

Attaches to the side of a delivery unit with four stainless bolts and threaded steel inserts. Spacers secure walls

 $1\ 3/4$ " away from the side of unit.